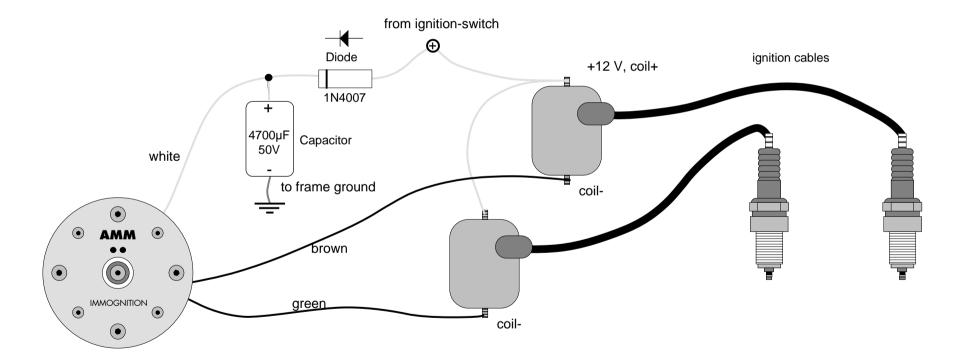

## for AMM - IMMOGNITION I & II

This simple starter circuit is useful to store energy for the ignition electronics, when the electric starter will cause the main supply voltage to fall below 4 Volts, while turning a high-compression engine. This circuit can be used for dual and single fire ignitions.

The components (1 capacitor and 1 diode) are low cost and can be obtained from any electronic store.

**CAUTION:** 

The immobilizer's deactivation delay after power down will be increased to one minute or more. Please pay attention to the polarity of the components. Use at own risk.